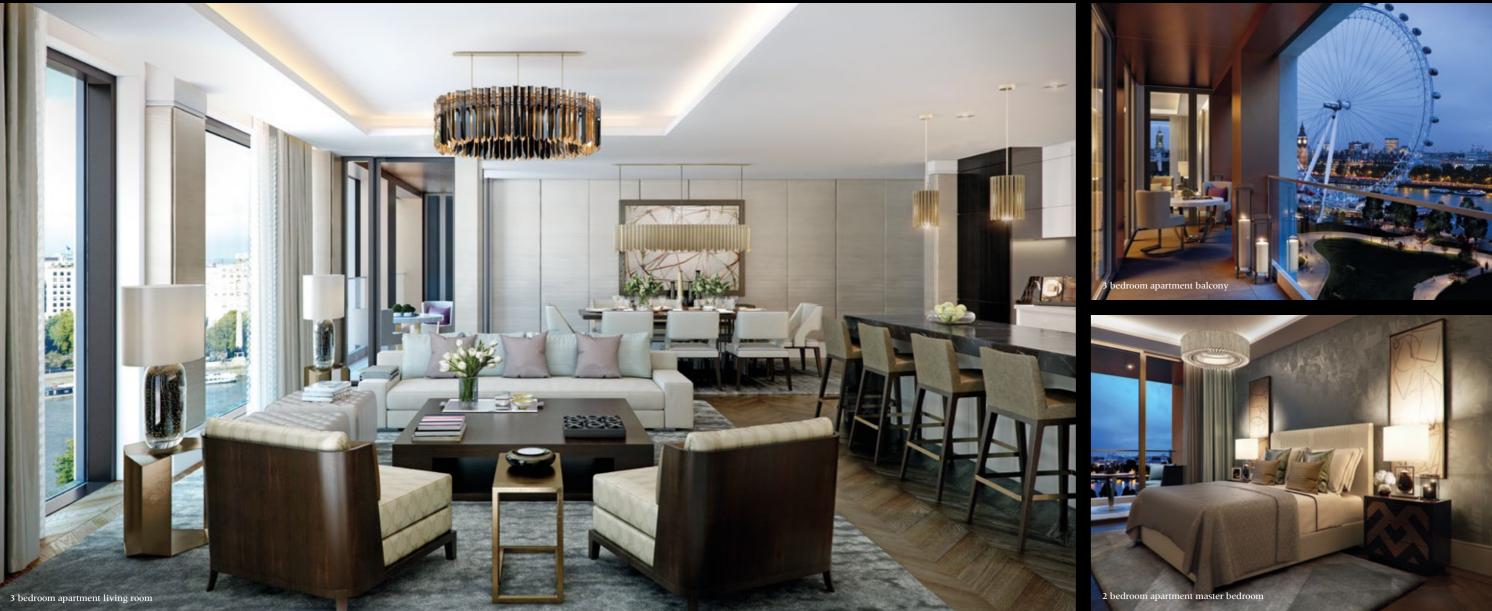

### Designed by Goddard Littlefair Interior Design

The undoubted character and rare presence of these apartments is enhanced by sophisticated interiors designed to create a lasting impression. The spaces have been carefully considered to make the most of the open aspect, the natural light and the superb river views. The rich mix of materials and textures complement and harmonise with the architectural concept and link to the mid-century design of the surrounding area.

### Specification

- External cladding to Belvedere Gardens combines precast stone and bronze anodised aluminium framing, profile cladding and glazing
- Apartment interiors blend traditional and modern approaches with combinations of high quality natural materials creating harmonious and durable interiors
- Bespoke designed kitchens with carefully selected finishes and high quality integrated Miele appliances
- Luxurious bathrooms, many with 4/5 fittings, finished with polished stone throughout and high specification fittings and Dornbracht brassware
- Built in storage provided in bedrooms and hallways