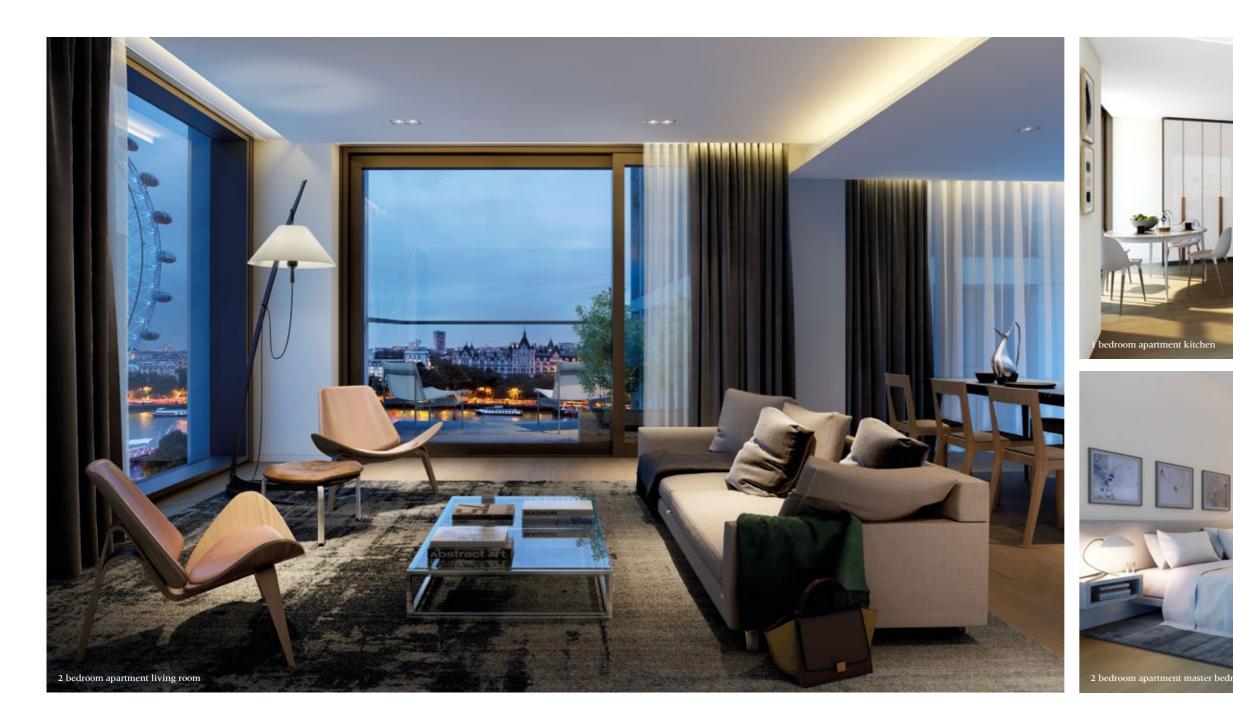

### Designed by Johnson Naylor

The outstanding space and proportions of these apartments have created the perfect canvas for the most memorable interiors. Calm and contemporary, with an emphasis on the natural light and the views, these are the perfect setting for experiences, for entertainment, for relaxation. From beautiful integrated joinery to natural materials and finishes, every detail is harmonious and considered.

### Specification

- External cladding to One York Square is a combination of precast stone with anodised aluminium framing and glazing
- Apartment interiors reflect a modernist approach to detailing with precision shadow gaps and considered material interfaces
- Materials selection combines natural materials with select modern elements
- Bespoke designed kitchens with durable finishes and fully integrated Miele appliances
- Distinctive bathrooms/shower rooms with high quality fittings and brassware, feature stone walls, back painted glass and mirrored panels