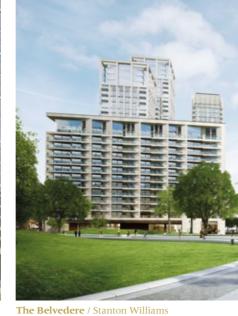

### Luxury Amenities

The private residents' only luxury health and fitness club, which is located directly below the lower ground floor includes a stunning feature pool with infinity edge, a gym and personal training area, tranquil treatment rooms and spacious changing rooms. A perfectly calm, serene environment in which to unwind and relax or energise and revitalise.

### Designed by Goddard Littlefair Interior Design

The undoubted character and rare presence of these apartments is enhanced by sophisticated interiors designed to create a lasting impression. The spaces have been carefully considered to make the most of the open aspect, the natural light and the superb river views. The rich mix of materials and textures complement and harmonise with the architectural concept and link to the mid-century design of the surrounding area.

### Specification

- External cladding to Belvedere Gardens combines precast stone and bronze anodised aluminium framing, profile cladding and glazing
- Apartment interiors blend traditional and modern approaches with combinations of high quality natural materials creating harmonious and durable interiors
- Bespoke designed kitchens with carefully selected finishes and high quality integrated Miele appliances
- Luxurious bathrooms, many with 4/5 fittings, finished with polished stone throughout and high specification fittings and Dornbracht brassware
- Built in storage provided in bedrooms and hallways