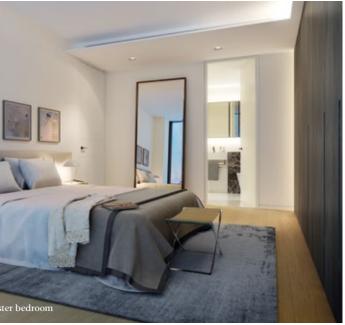

### Designed by Johnson Naylor

The outstanding space and proportions of these apartments have created the perfect canvas for the most memorable interiors. Calm and contemporary, with an emphasis on the natural light and the views, these are the perfect setting for experiences, for entertainment, for relaxation. From beautiful integrated joinery to natural materials and finishes, every detail is harmonious and considered.

### Specification

- External cladding to One York Square is a combination of precast stone with anodised aluminium framing and glazing
- Apartment interiors reflect a modernist approach to detailing with precision shadow gaps and considered material interfaces
- Materials selection combines natural materials with select modern elements
- Bespoke designed kitchens with durable finishes and fully integrated Miele appliances
- Distinctive bathrooms/shower rooms with high quality fittings and brassware, feature stone walls, back painted glass and mirrored panels