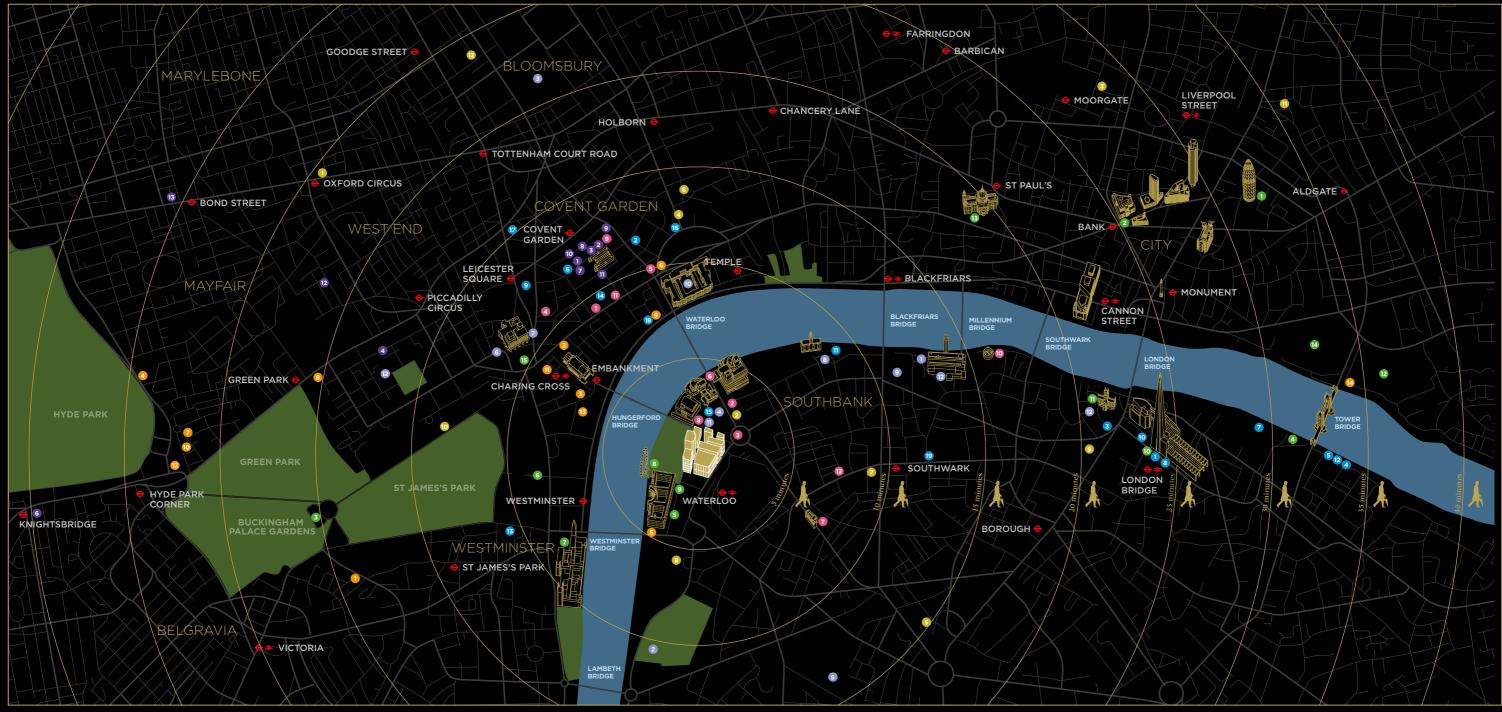

> 1 The National Gallery – 12 minutes' walk 3 OXO Tower Restaurant – 07 minutes' walk 5 Tate Modern – 12 minutes' walk

Map not to scale

# ON YOUR DOORSTEP

### • Arts and Culture

- 1 Bankside Gallery
- 2 Garden Museum/
- 3 British Museum

- 6 National Gallery
- 7 National Portrait Gallery
- 8 Oxo Gallery

- 11 Southbank Centre
- 13 White Cube

### Theatre and

### Performing Arts

- 1 Adelphi Theatre

- 6 National Theatre
- 8 Royal Festival Hall

- 12 Young Vic

### Landmarks

- 2 Bank of England
- 3 Buckingham Palace
- 4 City Hall
- 5 County Hall
- 6 Downing Street
- 7 Houses of Parliament & Big Ben

- 10 The Shard
- 11 Southwark Cathedral
- 12 St Katharine Docks

- 15 Trafalgar Square

### Retail

- 1 Apple Store
- 2 Burberry Brit

- 6 Harvey Nichols
- 7 Jo Malone London
- 10 Paul Smith
- 11 Penhaligon's

### Higher Education

- 2 King's College London, Waterloo Campus
- 4 London School of Economics
- 5 London Southbank
- 6 Royal College of Surgeons
- School
- 10 The Royal College of Pathologists

- 12 University of London

Walking distances are approximate only

### Food and Drink

- 1 Aqua Shard
- 2 Balthazar

- 5 Chop House
- 6 Clos Maggiore
- 7 Gaucho Tower Bridge

- 14 Rules

- 18 Savoy
- 19 Union Street Café

#### Hotels

- 2 Charing Cross Guoman

- 5 Marriott London County Hall
- 6 Me London
- 7 Metropolitan London
- 8 Ritz Hotel
- 10 The Four Seasons
- 11 The Grand at Trafalgar Square
- 12 The InterContinental Park Lane13 The Royal Horseguards