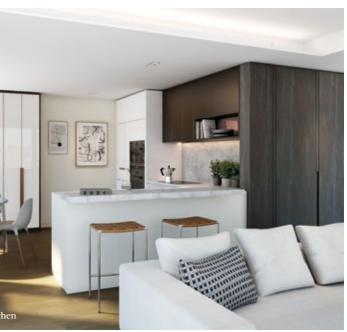

### Designed by Johnson Naylor

The outstanding space and proportions of these apartments have created the perfect canvas for the most memorable interiors. Calm and contemporary, with an emphasis on the natural light and the views, these are the perfect setting for experiences, for entertainment, for relaxation. From beautiful integrated joinery to natural materials and finishes, every detail is harmonious and considered.

### Specification

- External cladding to One York Square is a combination of precast stone with anodised aluminium framing and glazing
- Apartment interiors reflect a modernist approach to detailing with precision shadow gaps and considered material interfaces
- Materials selection combines natural materials with select modern elements
- Bespoke designed kitchens with durable finishes and fully integrated Miele appliances
- Distinctive bathrooms/shower rooms with high quality fittings and brassware, feature stone walls, back painted glass and mirrored panels